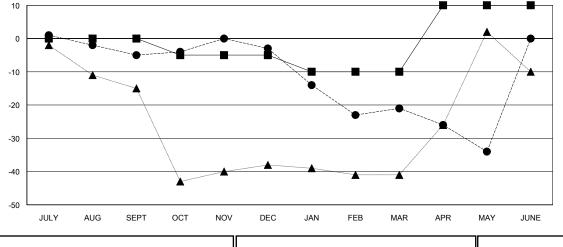

## GOALS AND ACTUAL NEW CLUBS CUMULATIVE

| -■- MEMBER GROWTH NET GOAL        |  |
|-----------------------------------|--|
| - ● - MEMBER GROWTH ACTUAL        |  |
| - ▲ - LAST YEAR MEMBERSHIP ACTUAL |  |
|                                   |  |
|                                   |  |